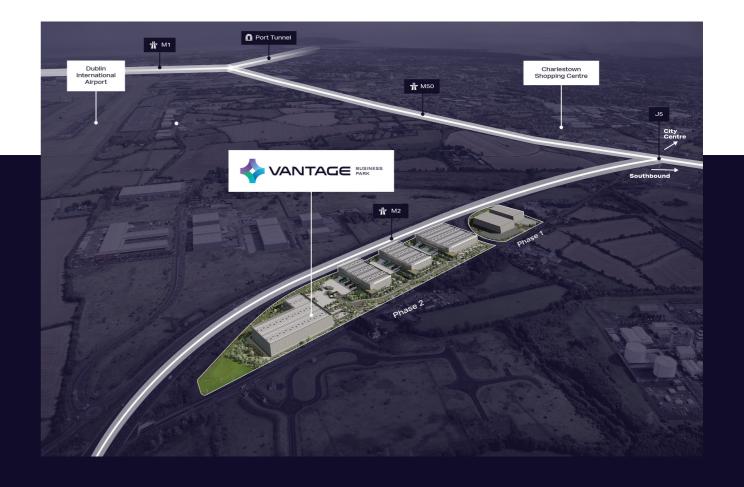

# Ireland's Most Accessible Business Park.

A strategically located development in a high profile position fronting the M2, just off Dublin's M50 motorway (Junction 5). Phase 2, comprises four detached buildings with full planning permission on very generous site areas.

### A Unique Business Opportunity at a Landmark Location.

The scheme will be developed on a speculative basis to meet the growing needs of an evolving logistics and warehousing industry. Occupiers requirements are the driving force of the high standards set out and planned for within the built environment.

# Ireland's Most Accessible Business Park.

**Dublin Airport** 9 mins

**Dublin Port Tunnel** 11 mins

M50 Junction 5 2 mins

M50 Junction 9 11 mins

vantagebusinesspark.ie