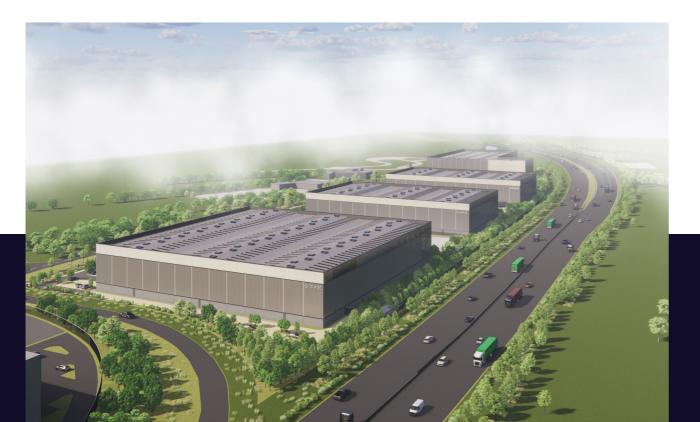

# Ireland's Most Accessible Business Park.

A strategically located development in a high profile position fronting the M2, just off Dublin's M50 motorway (Junction 5). Phase 2, comprises four detached buildings with full planning permission on very generous site areas.

New Grade A Facilities 68,000 -121,000 Sq. Ft. Extra Large Service Yards

### A Unique Business Opportunity at a Landmark Location.

The scheme will be developed on a speculative basis to meet the growing needs of an evolving logistics and warehousing industry. Occupiers requirements are the driving force of the high standards set out and planned for within the built environment.