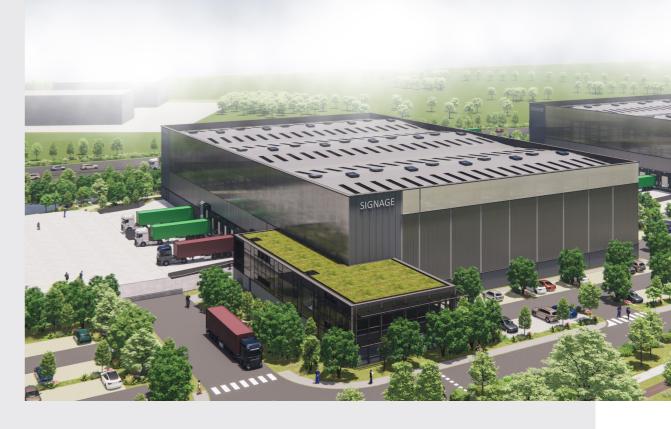

# Sustainability is at the forefront of the design, construction and occupation of each individual unit.

Standards have been set high with a target of LEED Gold for the overall development.

Composite day-lite cladding system to reduce lighting and energy costs

Over 3,000 trees planted throughout the development Green roof proposed for the office area to each building

#### **Grade A Office Accommodation**

Offices with green roof in line with LEED requirements and generous staff welfare facilities.

14m Clear Internal Height

Generous Trailer Parking

50m+ Yard Depth

8 Dock Levellers