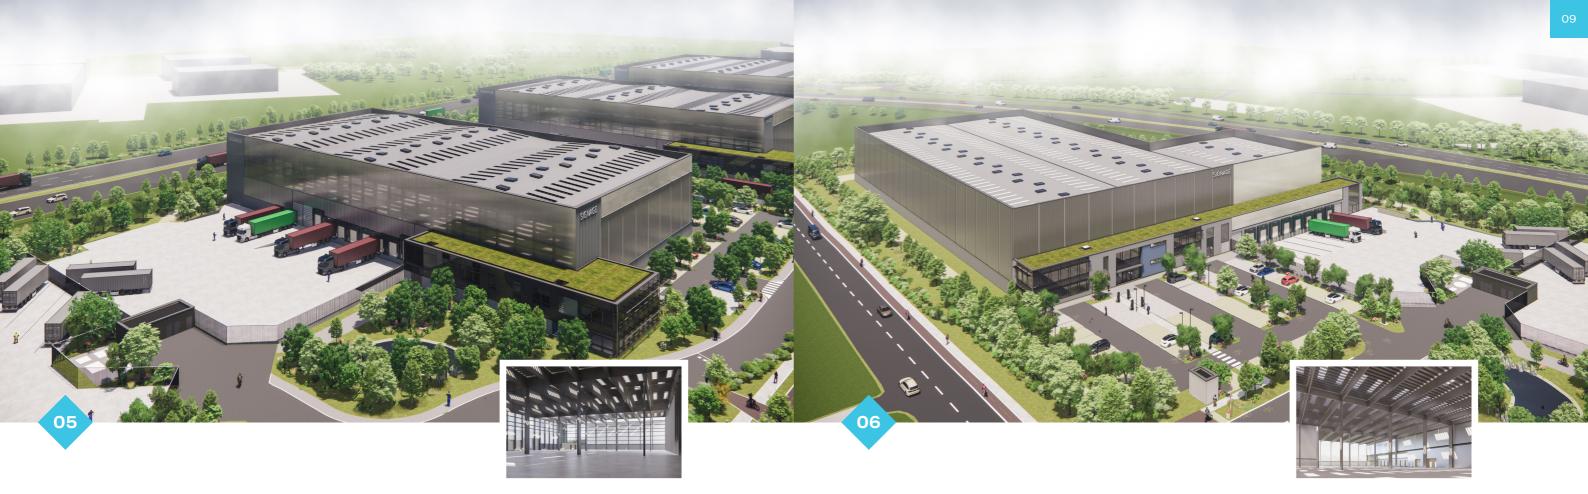

## **Our Largest Building at Vantage**

Prominent location within the business park with substantial racking capacity for logistics companies.

14m Clear

50m+ Yard

Generous **Trailer Parking** 

13 Dock

10,300 m<sup>2</sup> 110,869 ft<sup>2</sup>

Ancillary

 $956\ m^2$ 10,290 ft<sup>2</sup>

**HGV Parking** Car Parking Bike Parking

All areas are gross external areas.

All areas are preliminary and subject to change through detailed design development.

#### **Sustainable Business Park**

All buildings will be constructed and delivered in line with LEED Gold requirements for sustainability.

14m Clear nternal Height

Generous Trailer Parking

50m+ Yard Depth

8 Dock Levellers

| Hall | 9,054 m <sup>2</sup> |
|------|----------------------|
|      | 97,457 ft            |

| Ancillary | 977 m <sup>2</sup>     |
|-----------|------------------------|
|           | 10,525 ft <sup>2</sup> |

| HGV Parking  | 10 |
|--------------|----|
| Car Parking  | 84 |
| Bike Parking | 57 |

All areas are gross external areas.

All areas are preliminary and subject to change through detailed design development.