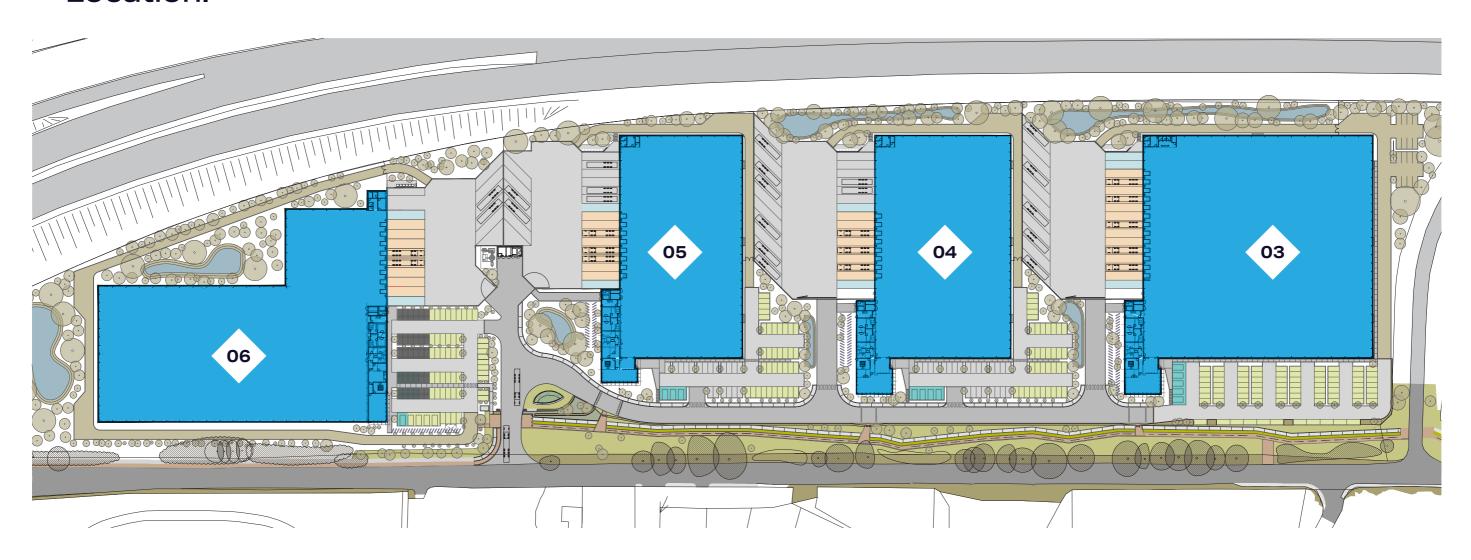

Unit Six Vantage Business Park

**Total** 10,031 m<sup>2</sup> | 107,982 ft<sup>2</sup>

Unit Five Vantage Business Park

**Total** 6,370 m<sup>2</sup> | 68,567 ft<sup>2</sup>

Unit Four Vantage Business Park

**Total** 7,056 m<sup>2</sup> | 75,950 ft<sup>2</sup>

Unit Three Vantage Business Park

**Total** 11,256  $m^2 \mid 121,159 \text{ ft}^2$ 

Unit Three - Vantage Business Park