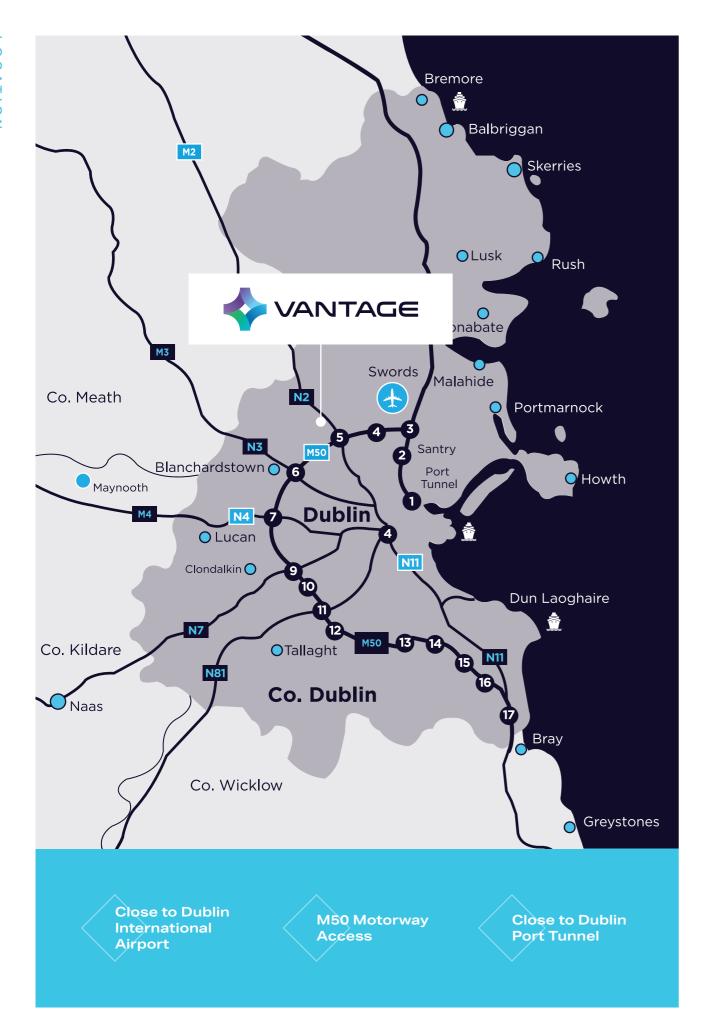

# Ireland's Most Accessible Business Park.

A strategically located development in a high profile position fronting the M2, just off Dublin's M50 motorway (Junction 5). Phase 2, comprises four detached buildings with full planning permission on very generous site areas.

# Ireland's Most Accessible Business Park.

**Dublin Airport** 9 mins

**Dublin Port Tunnel** 11 mins

M50 Junction 5 2 mins

M50 Junction 9 11 mins

vantagebusinesspark.ie